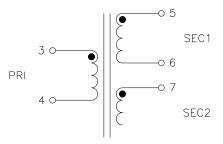

| (3-4):(5-6):(7-8)                       | (3-4)                                    | (3-4)                                           | (5-6):(7-8) | (3-4) short 5,6,7,8              | (3-4) TO (5,6,7,8)           |
|                                                                                                              | 1:2.5:2.5                               | 162                                      | 280                                             | 560         | 710                              | 3750                         |

## Mechanical

### PL2064NL







## **GATE DRIVE TRANSFORMER**

### Ruggedized



# **Tape & Reel Layout**

### PL2064NL



TAPE AND REEL LAYOUT

## **Schematic**

### PL2064NL



### **For More Information**

PulseR North America Headquarters 311 Sinclair Road, Bristol, PA 19007-1524 U.S.A.

For Global Sales Representative and Locations Visit: http://www.pulseruggedized.com

Tel: +1.215. 781. 6400 Fax: +1.215. 781. 6403

Performance warranty of products offered on this data sheet is limited to the parameters specified. Data is subject to change without notice. Other brand and product names mentioned herein may be trademarks or registered trademarks of their respective owners. © Copyright, 2019. PulseR, LLC. All rights reserved.