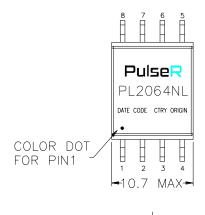

ce<br>Gate to Drive<br>(μΗ ΜΑΧ) |             | DCR Drive<br>(1-10)<br>(mΩ ±20%) | Hi-Pot<br>60Hz 60s<br>(Vrms) |
| PL2064NL                                                                                                     | (3-4):(5-6):(7-8)                       | (3-4)                                    | (3-4)                                           | (5-6):(7-8) | (3-4) short 5,6,7,8              | (3-4) TO (5,6,7,8)           |
|                                                                                                              | 1:2.5:2.5                               | 162                                      | 280                                             | 560         | 710                              | 3750                         |

## Mechanical

### PL2064NL







## **GATE DRIVE TRANSFORMER**

### Ruggedized



# **Tape & Reel Layout**

### PL2064NL



TAPE AND REEL LAYOUT

## **Schematic**

### PL2064NL



### **For More Information**

PulseR North America Headquarters 311 Sinclair Road, Bristol, PA 19007-1524 U.S.A.

For Global Sales Representative and Locations Visit: http://www.pulseruggedized.com

Tel: +1.215. 781. 6400 Fax: +1.215. 781. 6403

Performance warranty of products offered on this data sheet is limited to the parameters specified. Data is subject to change without notice. Other brand and product names mentioned herein may be trademarks or registered trademarks of their respective owners. © Copyright, 2019. PulseR, LLC. All rights reserved.