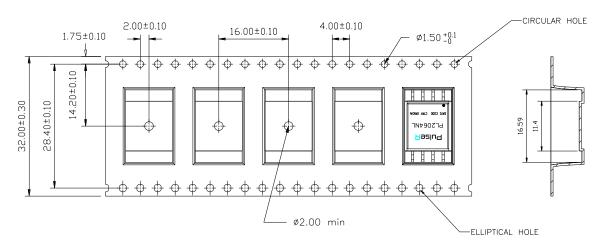

Hz 60s<br>(Vrms) |
| PL2064NL                                                                                                     | (3-4):(5-6):(7-8)                       | (3-4)                                    | (3-4)                                           | (5-6):(7-8) | (3-4) short 5,6,7,8              | (3-4) TO (5,6,7,8)           |
|                                                                                                              | 1:2.5:2.5                               | 162                                      | 280                                             | 560         | 710                              | 3750                         |

## Mechanical

### PL2064NL







## **GATE DRIVE TRANSFORMER**

### Ruggedized



# **Tape & Reel Layout**

### PL2064NL



TAPE AND REEL LAYOUT

## **Schematic**

### PL2064NL



### **For More Information**

PulseR North America Headquarters 311 Sinclair Road, Bristol, PA 19007-1524 U.S.A.

For Global Sales Representative and Locations Visit: http://www.pulseruggedized.com

Tel: +1.215. 781. 6400 Fax: +1.215. 781. 6403

Performance warranty of products offered on this data sheet is limited to the parameters specified. Data is subject to change without notice. Other brand and product names mentioned herein may be trademarks or registered trademarks of their respective owners. © Copyright, 2019. PulseR, LLC. All rights reserved.