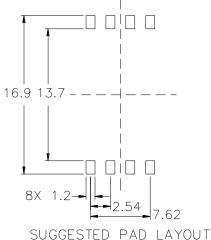

r>Gate to Drive<br>(μΗ ΜΑΧ) |             | DCR Drive<br>(1-10)<br>(mΩ ±20%) | Hi-Pot<br>60Hz 60s<br>(Vrms) |
| PL2064NL                                                                                                     | (3-4):(5-6):(7-8)                       | (3-4)                                    | (3-4)                                           | (5-6):(7-8) | (3-4) short 5,6,7,8              | (3-4) TO (5,6,7,8)           |
|                                                                                                              | 1:2.5:2.5                               | 162                                      | 280                                             | 560         | 710                              | 3750                         |

## Mechanical

### PL2064NL







## **GATE DRIVE TRANSFORMER**

### Ruggedized



# **Tape & Reel Layout**

### PL2064NL



TAPE AND REEL LAYOUT

## **Schematic**

### PL2064NL



### **For More Information**

PulseR North America Headquarters 311 Sinclair Road, Bristol, PA 19007-1524 U.S.A.

For Global Sales Representative and Locations Visit: http://www.pulseruggedized.com

Tel: +1.215. 781. 6400 Fax: +1.215. 781. 6403

Performance warranty of products offered on this data sheet is limited to the parameters specified. Data is subject to change without notice. Other brand and product names mentioned herein may be trademarks or registered trademarks of their respective owners. © Copyright, 2019. PulseR, LLC. All rights reserved.