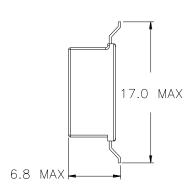

<br>Gate to Drive<br>(μΗ ΜΑΧ) |             | DCR Drive<br>(1-10)<br>(mΩ ±20%) | Hi-Pot<br>60Hz 60s<br>(Vrms) |
| PL2064NL                                                                                                     | (3-4):(5-6):(7-8)                       | (3-4)                                    | (3-4)                                           | (5-6):(7-8) | (3-4) short 5,6,7,8              | (3-4) TO (5,6,7,8)           |
|                                                                                                              | 1:2.5:2.5                               | 162                                      | 280                                             | 560         | 710                              | 3750                         |

## Mechanical

### PL2064NL







## **GATE DRIVE TRANSFORMER**

### Ruggedized



# **Tape & Reel Layout**

### PL2064NL



TAPE AND REEL LAYOUT

## **Schematic**

### PL2064NL



### **For More Information**

PulseR North America Headquarters 311 Sinclair Road, Bristol, PA 19007-1524 U.S.A.

For Global Sales Representative and Locations Visit: http://www.pulseruggedized.com

Tel: +1.215. 781. 6400 Fax: +1.215. 781. 6403

Performance warranty of products offered on this data sheet is limited to the parameters specified. Data is subject to change without notice. Other brand and product names mentioned herein may be trademarks or registered trademarks of their respective owners. © Copyright, 2019. PulseR, LLC. All rights reserved.